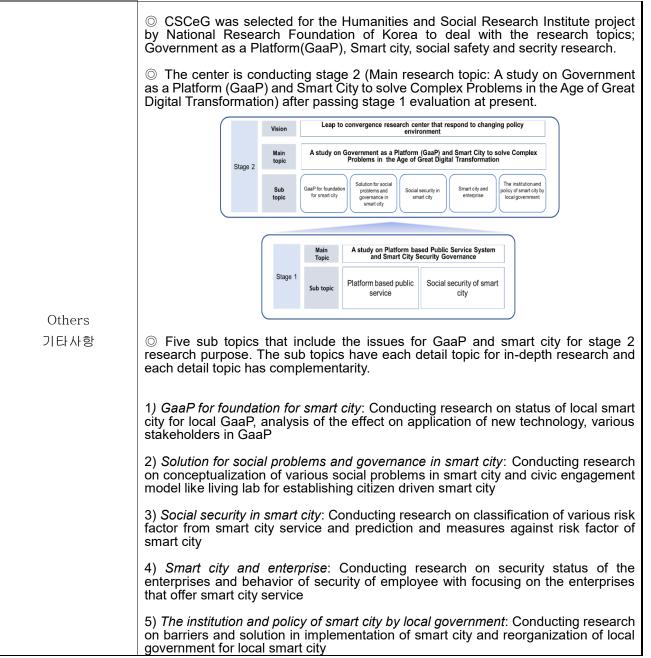

., &amp; Myeong, S. (2023). Influence of Government Innovation<br/>Initiatives on Responsive E-governance: An Empirical Analsysis on Government<br/>Response to COVID-19 Pandemic in Pakistan. Lex localis-Journal of Local Self-<br/>Government, 21(4), 992-1019.</li> <li>Myeong, S., &amp; Bokhari, S. A. A. (2023). Building Participative E-Governance in<br/>Smart Cities: Moderating Role of Institutional and Technological Innovation.<br/>Sustainability, 15(20), 15075.</li> <li>Bokhari, S. A. A., &amp; Myeong, S. (2023). The Impact of AI Applications on Smart<br/>Decision-Making in Smart Cities as Mediated by the Internet of Things and Smart<br/>Governance. IEEE Access, 11, 120827-120844.</li> </ul> |                          |                                |                                |







| Name                                            | Surname                                                                                                                                                                                                                                                                                                                                                                                                                                                                                                                                          | Kim (Oh)